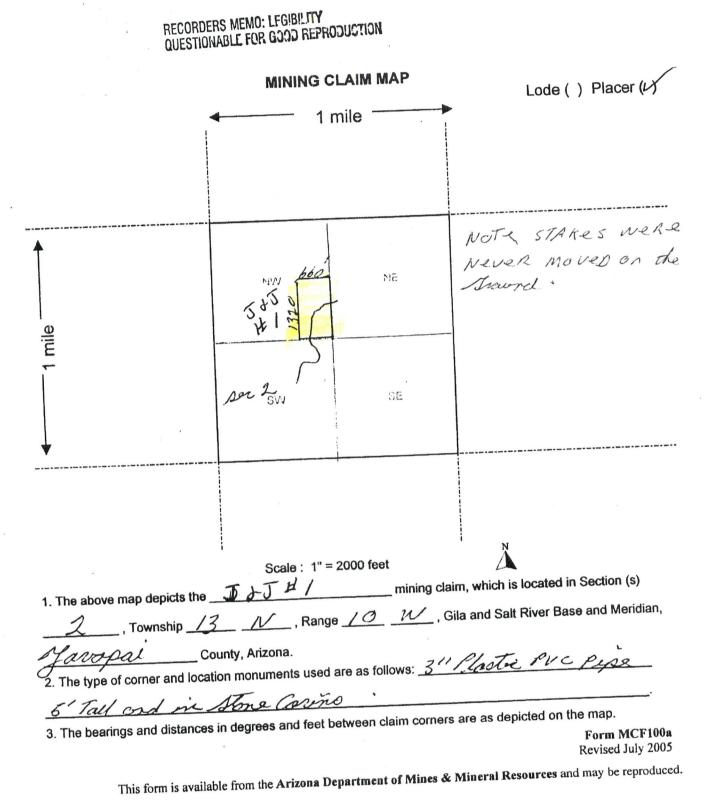

|                                         |                      |               |
| BOX 1412 BAGD                                                                                                             | AD AZ                 |                                         | n MCF                |               |
| F6312 PH 978 This form is available from the Arizona Department of Mines &                                                | Mineral Resources     | Revised<br>and may be                   | d July 2<br>e reprod | .005<br>luced |
|                                                                                                                           |                       | , , , , , , , , , , , , , , , , , , , , | prou                 | accu.         |



STATE OF ARIZONA County of Yavapai LEELE M LOCEMAN County Pacardar In

| LOCATION NOTICE FOR PLACER MINING CLAIM                                        |                                    |                    | F-1775         |
|--------------------------------------------------------------------------------|------------------------------------|--------------------|----------------|
| NOTICE IS HEREBY GIVEN that the JJJJAT                                         |                                    | 2013<br>F          |                |
| placer mining claim has been located by                                        | BLM HO<br>Date DE<br>Stamp NIX, AZ | HOE                | RE(<br>AZ      |
| John Danneus whose current mailing                                             |