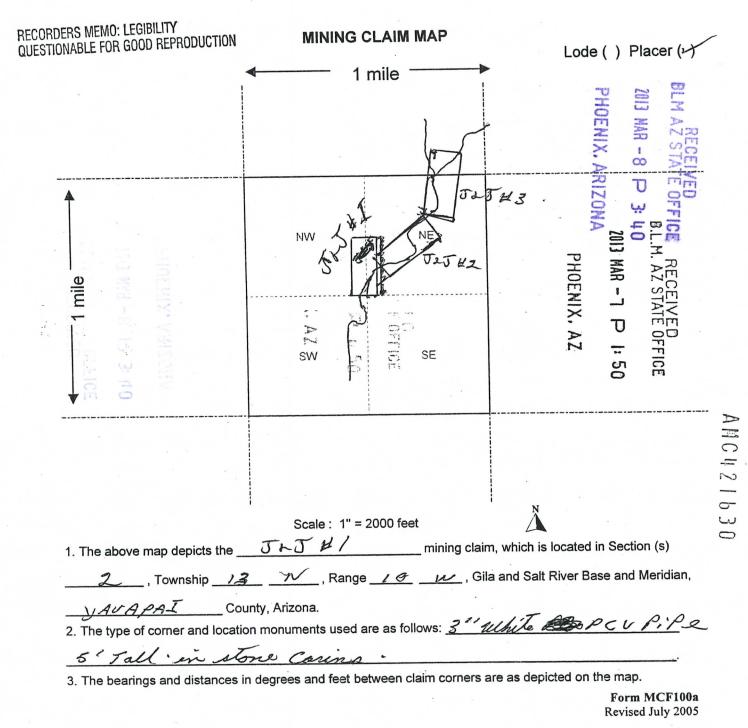

## Claim Begin-End: AMC421630-AMC421632

4 Miscellaneous

AZ15041-19 AMC421078-AMC422564

433686 COPY Change of address. 428887 John Denneus Formerly Box 342 Breton alberta Tocopo 42/630 Now changed To John Denneus BOX 195 Andrew alberta TOBOCO CON PH # 587 783 6984 US PAH 928 273 7048 daim #'s. AMC 433 686 AMC 433687 AMC 428887 NIC AMC 428888 PHOENIX. ARIZONA MAY ILI P AMC 421 630 AMC 421631 AMC 421632 OFFICE N. w NTERE MAY 1 5 2019 BY: RAN