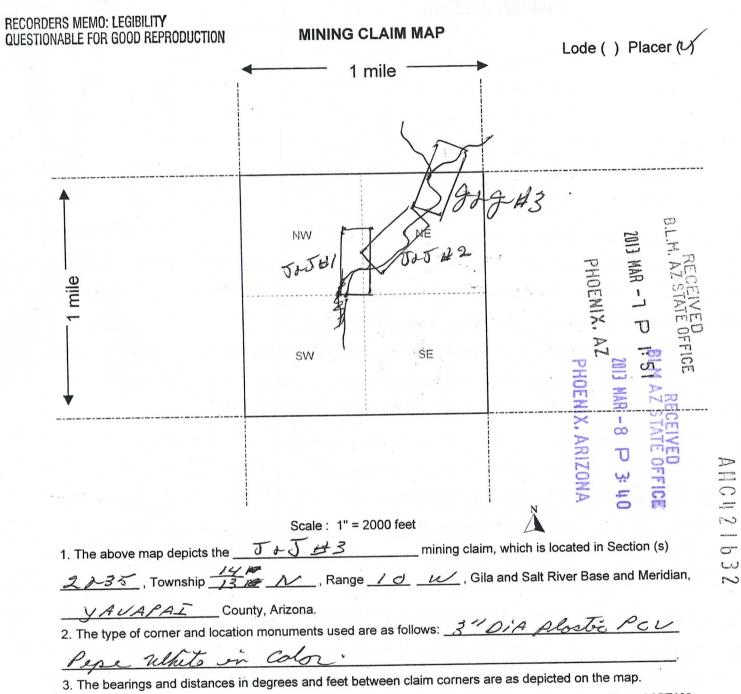

## Claim Begin-End: AMC421630-AMC421632

4 Miscellaneous

AZ15041-19 AMC421078-AMC422564

433686 COPY Change of address. 428887 John Denneus Formerly Box 342 Breton alberta Tocopo 42/630 Now changed To John Denneus BOX 195 Andrew alberta TOBOCO CON PH # 587 783 6984 US PAH 928 273 7048 daim #'s. AMC 433 686 AMC 433687 AMC 428887 NIC AMC 428888 PHOENIX. ARIZONA MAY ILI P AMC 421 630 AMC 421631 AMC 421632 OFFICE N. w NTERE MAY 1 5 2019 BY: RAN