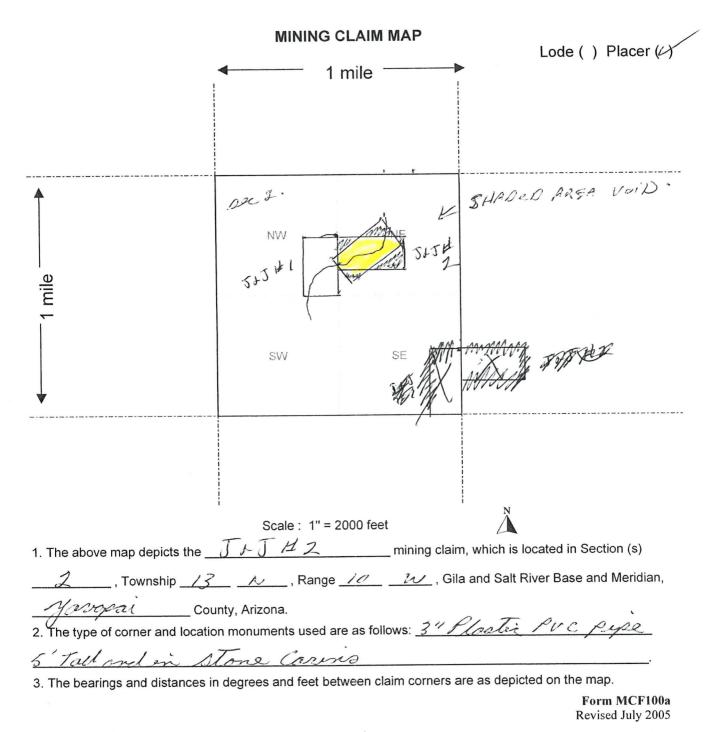

|  |  |  |
| DATED AND POSTED on the ground this day of                                                                                      | , 20 <u>11</u>                            |  |  |  |  |  |  |
| LOCATOR (S) JOHN DENNEUS & JOSH CARLI                                                                                           | Ng                                        |  |  |  |  |  |  |
| LOCATOR (s) <u>JOHN DENNEUS &amp; JOSH CARLI</u><br>BOX 1412 BO<br>86321 PH 928                                                 |                                           |  |  |  |  |  |  |
|                                                                                                                                 | & Minaral Descurres and may be reproduced |  |  |  |  |  |  |

· · · · ·



This form is available from the Arizona Department of Mines & Mineral Resources and may be reproduced.

RECORDERS MEMO: LEGIBILITY QUESTIONABLE FOR GOOD REPRODUCTION

| LOCATION NOTICE FOR PLACER MINING CLAIM                                        |                 |            |               |                   |
|--------------------------------------------------------------------------------|-----------------|------------|---------------|-------------------|
| NOTICE IS HEREBY GIVEN that the JoJ # 2                                        |                 |            | 2013          | 00                |
| placer mining claim has been located by                                        | BLM<br>Date     | РНО        | MAR           | RE                |
| John Denneus whose current ma