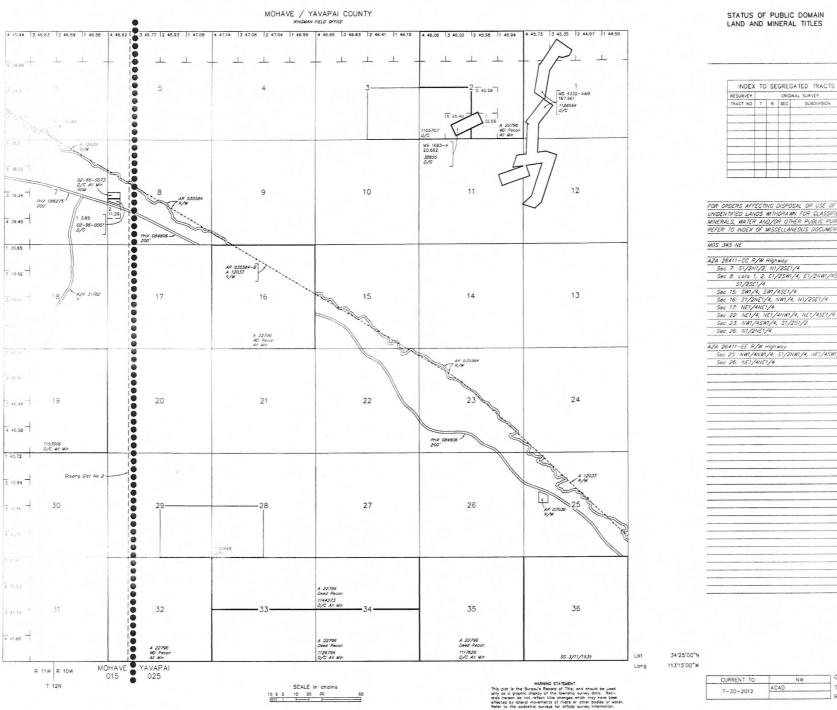

|                | YAVAPAI<br>025       |                                  |                                       |                                      |                                                    | Lo                      |

INDEX TO SEGREGATED TRACTS RESURVEY ORIGINAL SURVEY TRACT NO T R SEC SUBDIVISION \_ 

FOR ORDERS AFFECTIVO DISPOSAL OR USE OF UNIQUINTICO LANOS MITIORAMIN FOR CLASSIFICATION, MINERALIS, MITIORAMIN FOR CLASSIFICATION, MINERALIS, MITIORANI FOR CLASSIFICATION, MINERALIS, MITIORANI FOR CLASSIFICATION, DIST NO 2 MOS 346 SE



113'15'13"W

| CURRENT TO | BT |    |    |   |
|------------|----|----|----|---|
|            | PV | T_ | 14 | Ν |
| 1-11-2005  |    | R  | 10 | W |

## TOWNSHIP 13 NORTH RANGE 10 WEST OF THE GILA AND SALT RIVER MERIDIAN, ARIZONA



STATUS OF PUBLIC DOMAIN LAND AND MINERAL TITLES

ORIGINAL SURVEY

SUBDIVISION

| DRDERS AFFECTING DISPOSAL OR USE OF           INTIFIED LANDS MTHORAWN FOR CLASSIFICATION,           NUMER DANDS MTHORAWN FOR CLASSIFICATION,           NELS, WATER AND/OR OTHER PUBLIC PURPOSES,           R TO WIDEX OF MISCELLANEOUS DOCUMENTS           345 NE           26411-CC R/W Highwoy           IG: SI/281/14, SI/2851/4           IG: BLOS L, S. EL/28/M/A. EL/28/M/A.SMT/A,           SI/2851/4           IG: SI/281/4, NM/ASE1/4           IG: SI/281/4, NM/A, NI/281/4           IG: SI/281/4, NM/A, NI/281/4           IG: SI/281/4, NM/A, SI/251/2           IG: 28: NM/ASM/A, SI/251/4           IG: 28: NM/ASM/A, SI/251/2           IG: 28: NM/ASM/A, SI/251/4           IG: 28: NM/ASM/A, SI/251/4           IG: 28: NM/